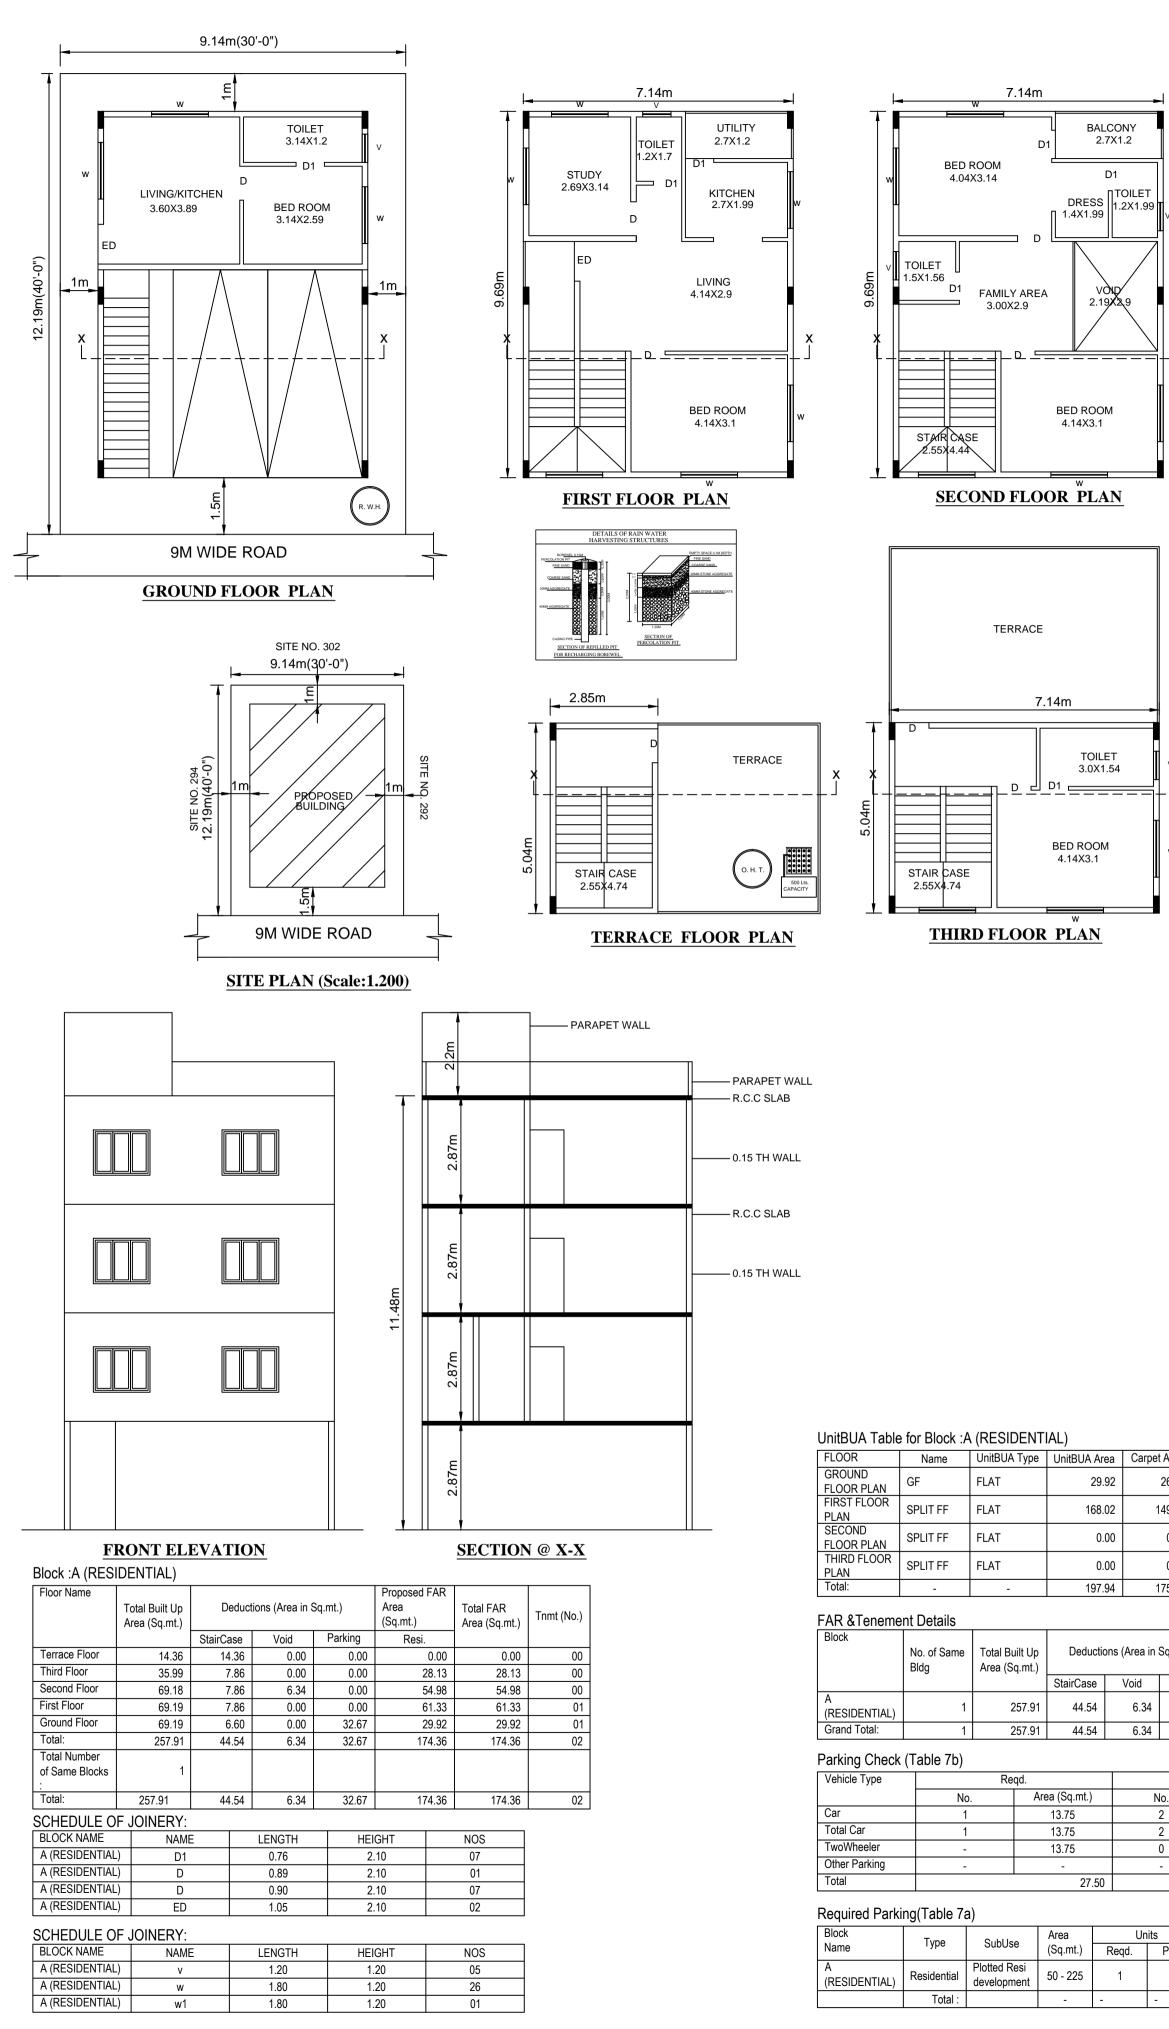

ISO\_A1\_(841.00\_x\_594.00\_MM)

## Approval Condition :

This Plan Sanction is issued subject to the following conditions :

## The sanction is accorded for.

a).Consisting of 'Block - A (RESIDENTIAL) Wing - A-1 (RESIDENTIAL) Consisting of GF+3UF'. 2. The sanction is accorded for Plotted Resi development A (RESIDENTIAL) only. The use of the

- building shall not deviate to any other use. 3.Car Parking reserved in the plan should not be converted for any other purpose.
- 4.Development charges towards increasing the capacity of water supply, sanitary and power main has to be paid to BWSSB and BESCOM if any.
- 5. Necessary ducts for running telephone cables, cubicles at ground level for postal services & space for dumping garbage within the premises shall be provided.
- 6. The applicant shall construct temporary toilets for the use of construction workers and it should be demolished after the construction.
- 7. The applicant shall INSURE all workmen involved in the construction work against any accident / untoward incidents arising during the time of construction.
- 8. The applicant shall not stock any building materials / debris on footpath or on roads or on drains. The debris shall be removed and transported to near by dumping yard.
- 9. The applicant / builder is prohibited from selling the setback area / open spaces and the common facility areas, which shall be accessible to all the tenants and occupants.
- 10. The applicant shall provide a space for locating the distribution transformers & associated
- equipment as per K.E.R.C (Es& D) code leaving 3.00 mts. from the building within the premises. 11. The applicant shall provide a separate room preferably 4.50 x 3.65 m in the basement for installation of telecom equipment and also to make provisions for telecom services as per Bye-law No.